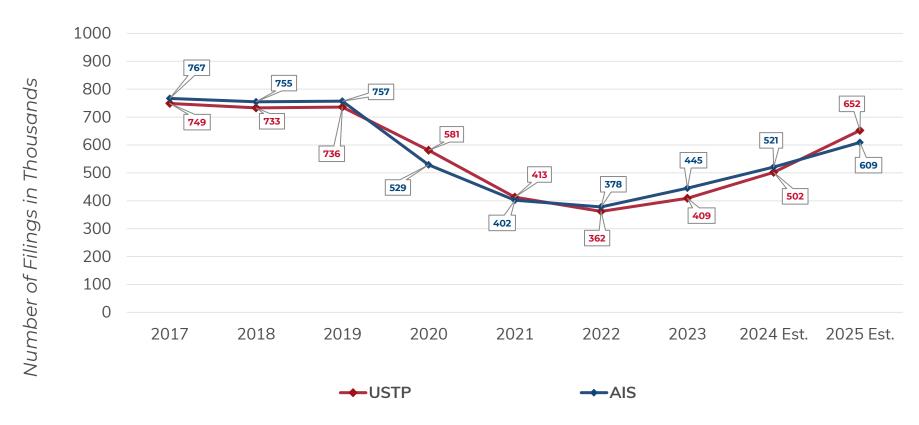

# FILING PROJECTIONS

# Historical and Projected Bankruptcy Case Filings (Includes DOJ/USTP and AIS data sources)

DOJ/USTP SOURCE: U.S. Department of Justice - United States Trustee Program, FY 2024 Performance Budget, Congressional Submission. Data includes USTP districts for fiscal year.

Als SOURCE: Als proprietary bankruptcy database. Data includes all districts for calendar year. Applied year-over-year growth trend from Q1 2023 through Q1 2024 for estimates.