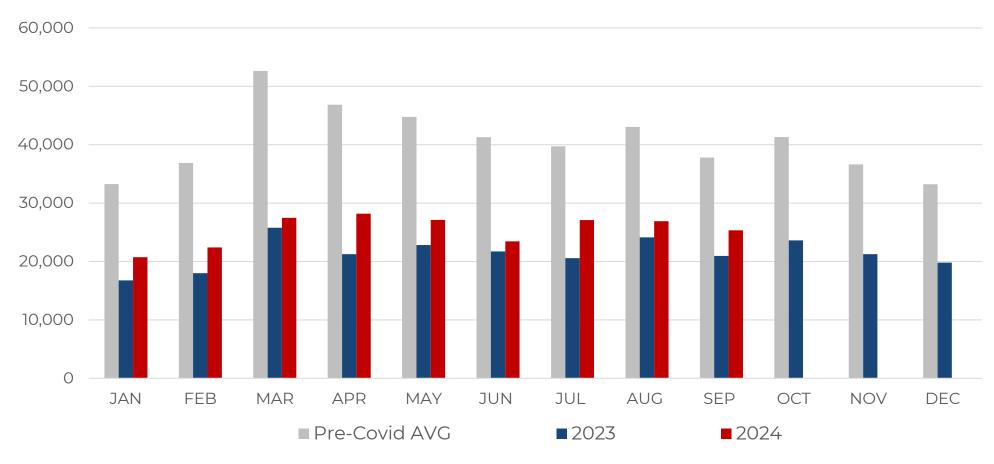

#### **2024 MONTHLY CHAPTER 7 FILINGS**

September Chapter 7s are **up 10.04%** compared to the same time period in 2023. This total is **19.11% below** the Pre-Covid average\* for the month of September.