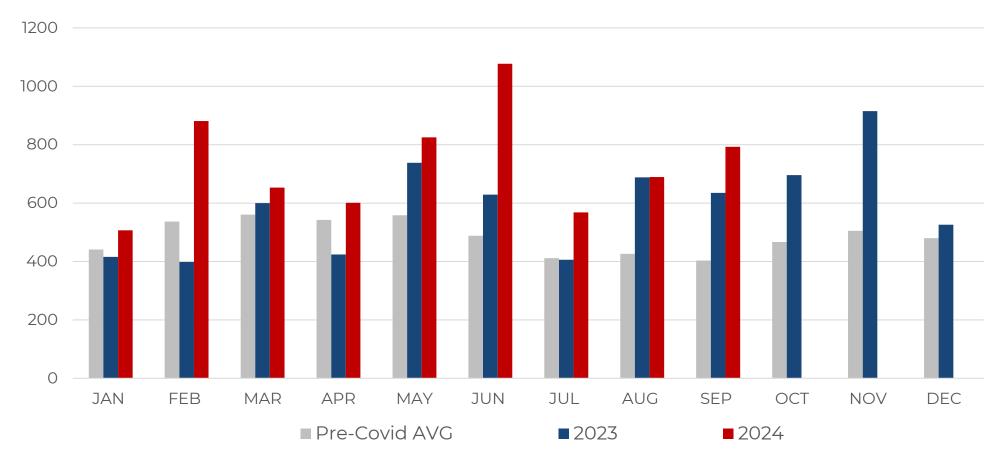

## **2024 MONTHLY CHAPTER 11 FILINGS**

September Chapter 11s are **up 40.85%** compared to the same time period in 2023. This total is **96.77% above** the pre-Covid average\* for the month of September.