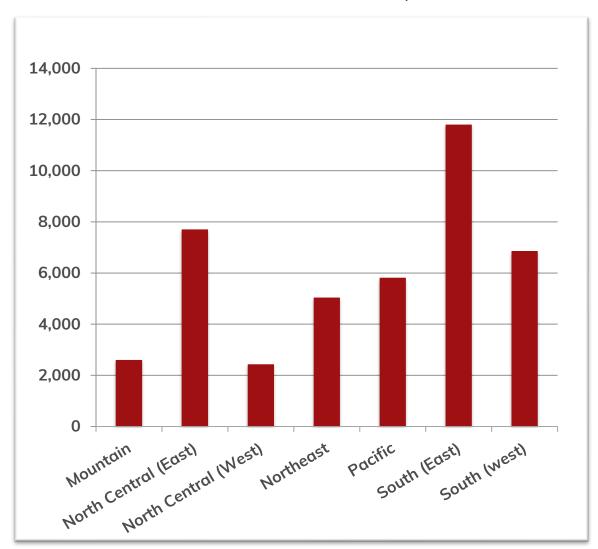

#### **BANKRUPTCY FILINGS BY REGION**

#### For Bankruptcies Filed Between 09/01/2024 and 09/30/2024

| REGION               | STATES                                                                                                                                                         |
|----------------------|----------------------------------------------------------------------------------------------------------------------------------------------------------------|
| Mountain             | Arizona, Colorado, Idaho, Montana, New Mexico, Utah, Wyoming                                                                                                   |
| North Central (East) | Illinois, Indiana, Michigan, Ohio, Wisconsin                                                                                                                   |
| North Central (West) | Iowa, Kansas, Minnesota, Missouri, Nebraska, North Dakota, South Dakota                                                                                        |
| Northeast            | Connecticut, Delaware, Maine, Massachusetts, New Hampshire, New Jersey, New York, Pennsylvania, Rhode Island, Vermont                                          |
| Pacific              | Alaska, California, Hawaii, Guam, Nevada, Oregon, Washington                                                                                                   |
| South (East)         | District of Columbia, Florida, Georgia, Kentucky, Maryland, North Carolina,<br>Puerto Rico, South Carolina, Tennessee, Virgin Islands, Virginia, West Virginia |
| South (West)         | Alabama, Arkansas, Louisiana, Mississippi, Oklahoma, Texas                                                                                                     |