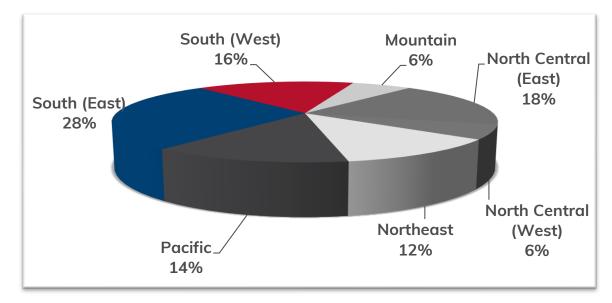

#### **BANKRUPTCY FILINGS BY REGION**

#### For Bankruptcies Filed Between 09/01/2024 and 09/30/2024

| REGION               | STATES                                                                                                                                                         |
|----------------------|----------------------------------------------------------------------------------------------------------------------------------------------------------------|
| Mountain             | Arizona, Colorado, Idaho, Montana, New Mexico, Utah, Wyoming                                                                                                   |
| North Central (East) | Illinois, Indiana, Michigan, Ohio, Wisconsin                                                                                                                   |
| North Central (West) | Iowa, Kansas, Minnesota, Missouri, Nebraska, North Dakota, South Dakota                                                                                        |
| Northeast            | Connecticut, Delaware, Maine, Massachusetts, New Hampshire, New Jersey, New York, Pennsylvania, Rhode Island, Vermont                                          |
| Pacific              | Alaska, California, Hawaii, Guam, Nevada, Oregon, Washington                                                                                                   |
| South (East)         | District of Columbia, Florida, Georgia, Kentucky, Maryland, North Carolina,<br>Puerto Rico, South Carolina, Tennessee, Virgin Islands, Virginia, West Virginia |
| South (West)         | Alabama, Arkansas, Louisiana, Mississippi, Oklahoma, Texas                                                                                                     |