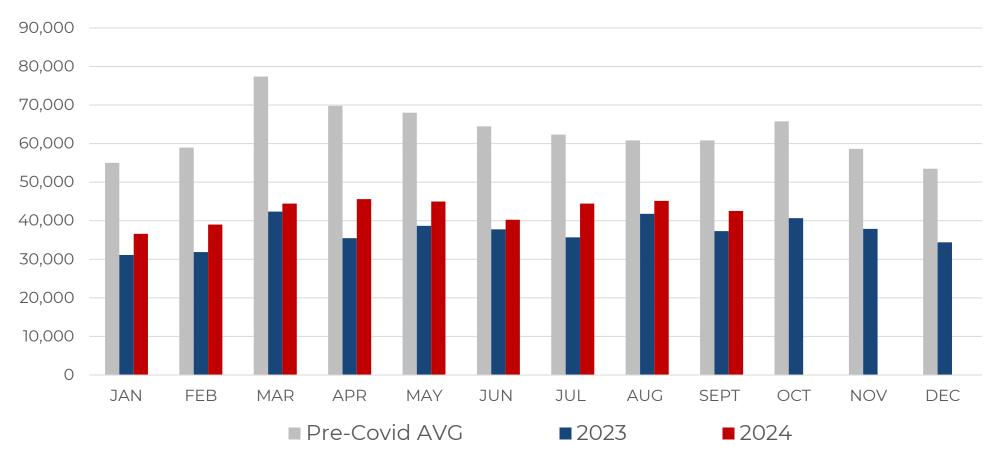

## **2024 MONTHLY FILING TOTALS**

September total filings are **up 13.88%** compared to the same time period in 2023. This total is **30.08% below** the pre-Covid average\* for the month of September.