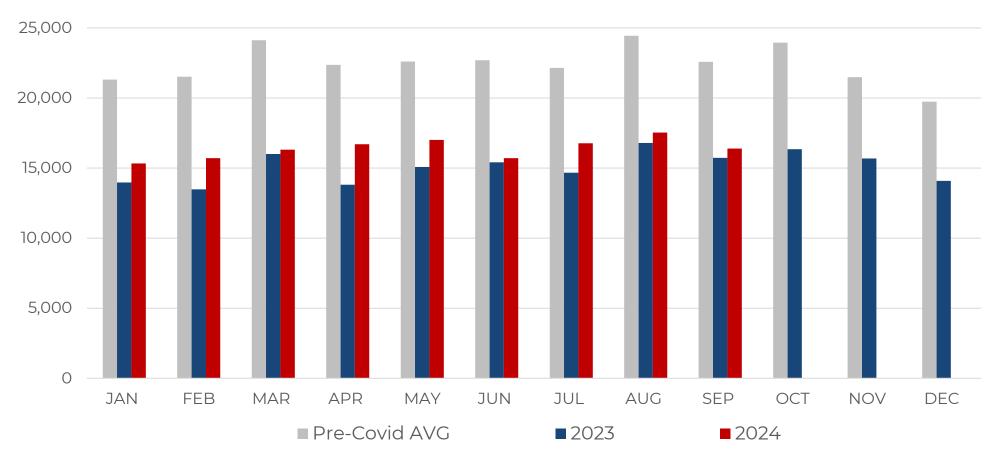

#### **2024 MONTHLY CHAPTER 13 FILINGS**

September Chapter 13s are **up 5.77%** compared to the same time period in 2023. This total is **27.43% below** the pre-Covid average\* for the month of September.