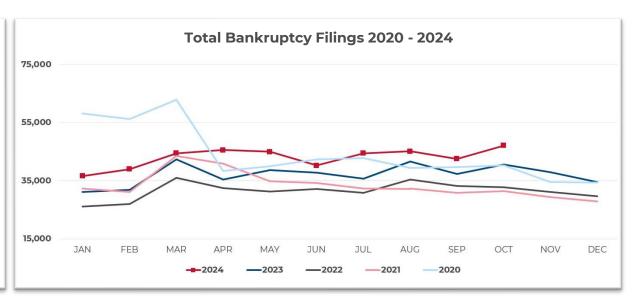

#### **2024 MONTHLY FILING TOTALS**

October total filings are **up 15.85**% compared to the same time period in 2023. This total is **28.36**% **below** the pre-Covid average\* for the month of October.