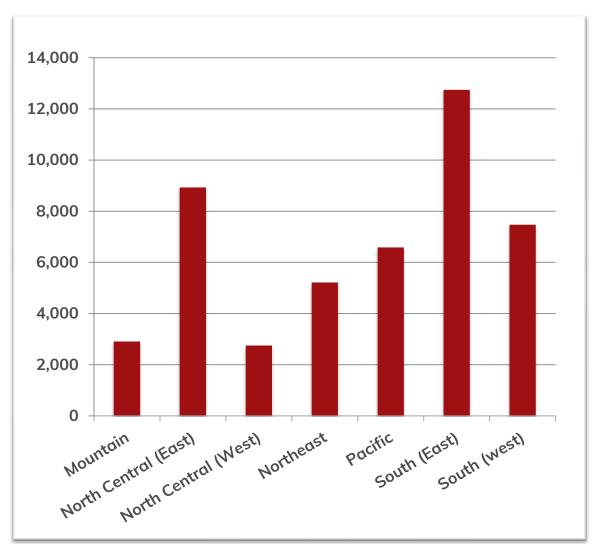

#### **BANKRUPTCY FILINGS BY REGION**

#### For Bankruptcies Filed Between 10/01/2024 and 10/31/2024

| REGION               | STATES                                                                                                                                                         |
|----------------------|----------------------------------------------------------------------------------------------------------------------------------------------------------------|
| Mountain             | Arizona, Colorado, Idaho, Montana, New Mexico, Utah, Wyoming                                                                                                   |
| North Central (East) | Illinois, Indiana, Michigan, Ohio, Wisconsin                                                                                                                   |
| North Central (West) | Iowa, Kansas, Minnesota, Missouri, Nebraska, North Dakota, South Dakota                                                                                        |
| Northeast            | Connecticut, Delaware, Maine, Massachusetts, New Hampshire, New Jersey, New York, Pennsylvania, Rhode Island, Vermont                                          |
| Pacific              | Alaska, California, Hawaii, Guam, Nevada, Oregon, Washington                                                                                                   |
| South (East)         | District of Columbia, Florida, Georgia, Kentucky, Maryland, North Carolina,<br>Puerto Rico, South Carolina, Tennessee, Virgin Islands, Virginia, West Virginia |
| South (West)         | Alabama, Arkansas, Louisiana, Mississippi, Oklahoma, Texas                                                                                                     |