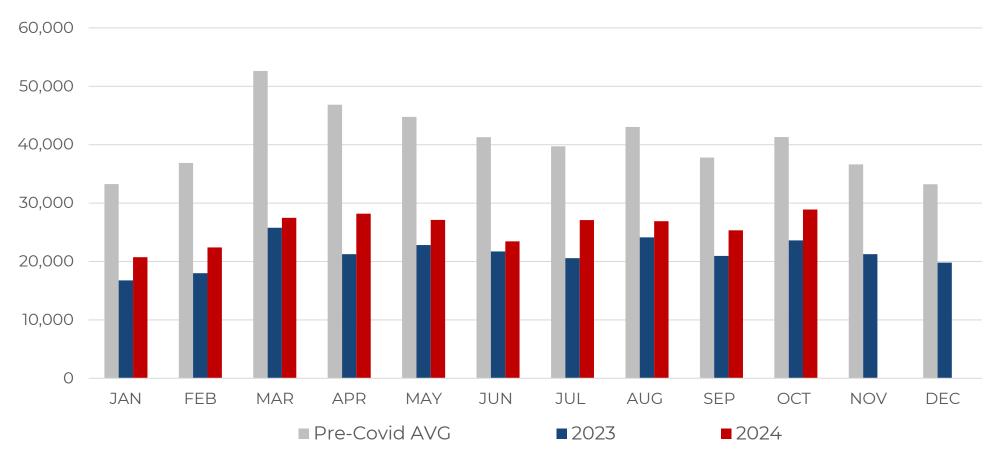

#### **2024 MONTHLY CHAPTER 7 FILINGS**

October Chapter 7s are **up 20.71%** compared to the same time period in 2023. This total is **30.00% below** the Pre-Covid average\* for the month of October.