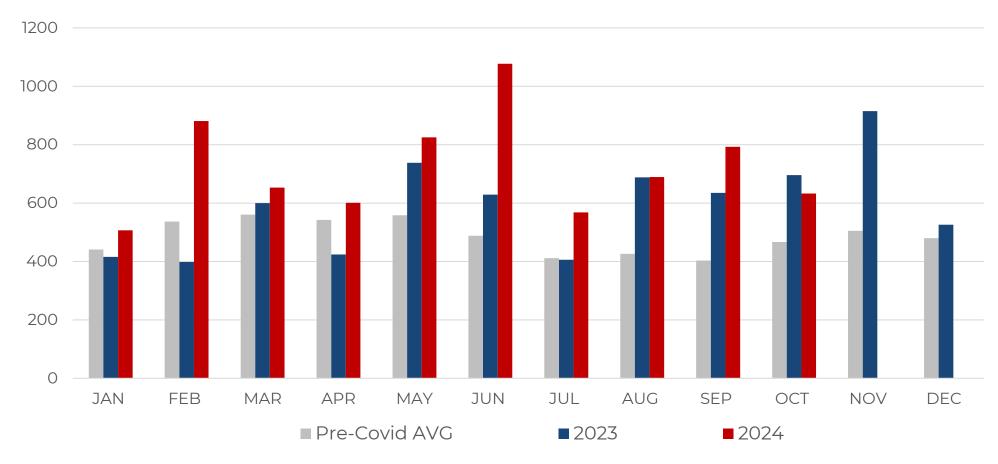

#### **2024 MONTHLY CHAPTER 11 FILINGS**

October Chapter 11s are **down 4.09**% compared to the same time period in 2023. This total is **35.54**% **above** the pre-Covid average\* for the month of October.