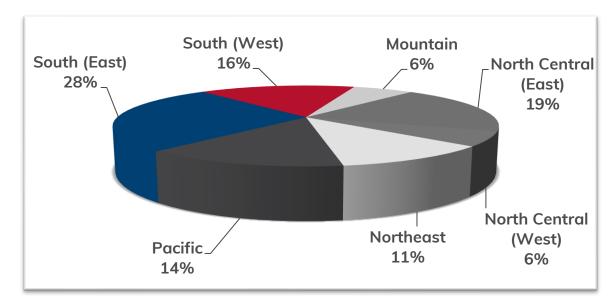

#### **BANKRUPTCY FILINGS BY REGION**

#### For Bankruptcies Filed Between 10/01/2024 and 10/31/2024

| REGION               | STATES                                                                                                                                                         |
|----------------------|----------------------------------------------------------------------------------------------------------------------------------------------------------------|
| Mountain             | Arizona, Colorado, Idaho, Montana, New Mexico, Utah, Wyoming                                                                                                   |
| North Central (East) | Illinois, Indiana, Michigan, Ohio, Wisconsin                                                                                                                   |
| North Central (West) | Iowa, Kansas, Minnesota, Missouri, Nebraska, North Dakota, South Dakota                                                                                        |
| Northeast            | Connecticut, Delaware, Maine, Massachusetts, New Hampshire, New Jersey, New York, Pennsylvania, Rhode Island, Vermont                                          |
| Pacific              | Alaska, California, Hawaii, Guam, Nevada, Oregon, Washington                                                                                                   |
| South (East)         | District of Columbia, Florida, Georgia, Kentucky, Maryland, North Carolina,<br>Puerto Rico, South Carolina, Tennessee, Virgin Islands, Virginia, West Virginia |
| South (West)         | Alabama, Arkansas, Louisiana, Mississippi, Oklahoma, Texas                                                                                                     |