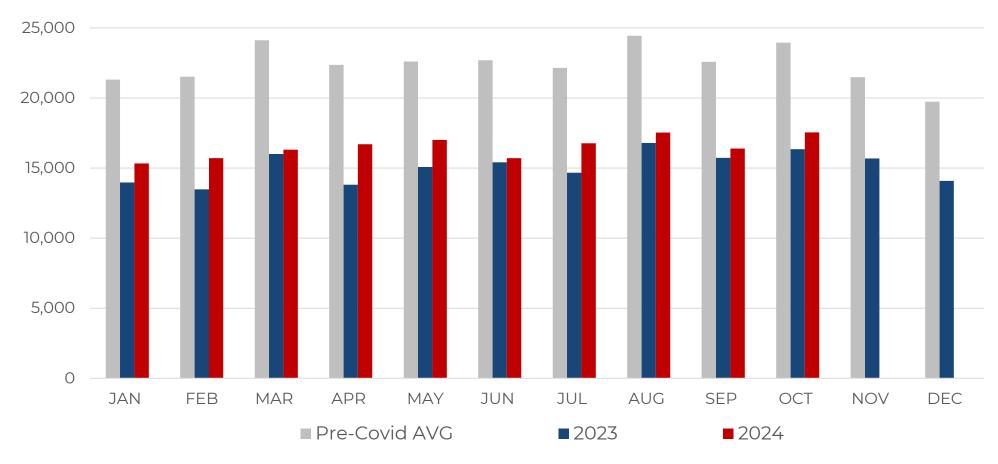

#### **2024 MONTHLY CHAPTER 13 FILINGS**

October Chapter 13s are **up 9.30%** compared to the same time period in 2023. This total is **26.78% below** the pre-Covid average\* for the month of September.