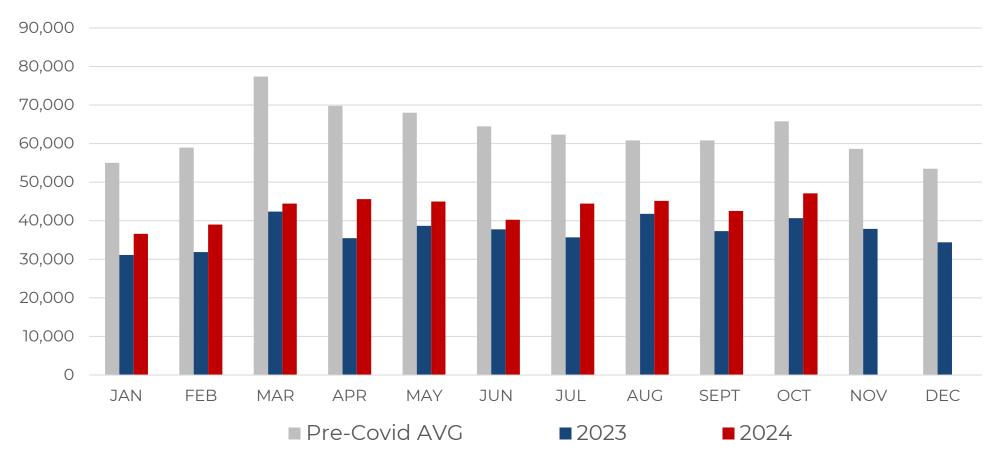

#### **2024 MONTHLY FILING TOTALS**

October total filings are **up 15.85**% compared to the same time period in 2023. This total is **28.36**% **below** the pre-Covid average\* for the month of October.