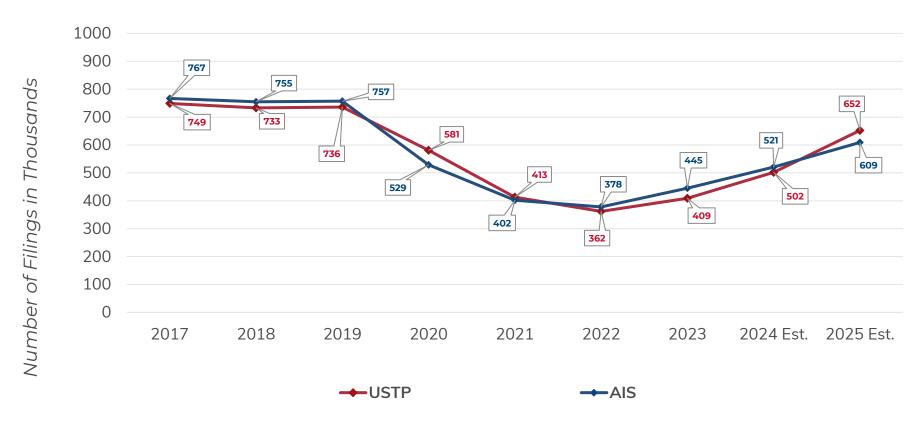

# FILING PROJECTIONS

# Historical and Projected Bankruptcy Case Filings (Includes DOJ/USTP and AIS data sources)

DOJ/USTP SOURCE: U.S. Department of Justice - United States Trustee Program, FY 2024 Performance Budget, Congressional Submission. Data includes USTP districts for fiscal year. AIS SOURCE: AIS proprietary bankruptcy database. Data includes all districts for calendar year. Applied year-over-year growth trend from Q1 2023 through Q1 2024 for estimates.