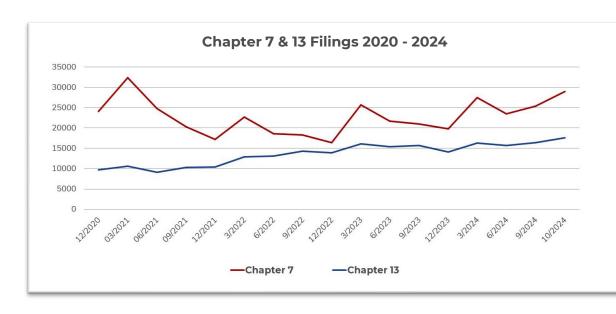

#### **2024 MONTHLY CHAPTER 7 FILINGS**

October Chapter 7s are **up 20.71%** compared to the same time period in 2023. This total is **30.00% below** the Pre-Covid average\* for the month of October.

#### **2024 MONTHLY CHAPTER 13 FILINGS**

October Chapter 13s are **up 9.30%** compared to the same time period in 2023. This total is **26.78% below** the pre-Covid average\* for the month of September.