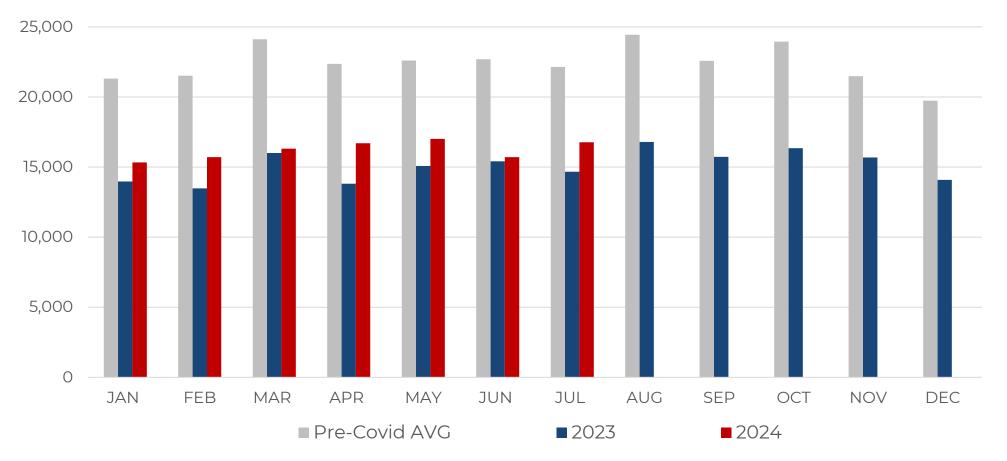

July total filings are **up 24.42%** compared to the same time period in 2023. This total is **28.69% below** the pre-Covid average\* for the month of July.

July Chapter 7s are **up 29.55%** compared to the same time period in 2023. This total is **31.84% below** the Pre-Covid average\* for the month of July.

July Chapter 13s are **up 16.59%** compared to the same time period in 2023. This total is **24.30% below** the pre-Covid average\* for the month of July.

July Chapter 11s are **up 49.47%** compared to the same time period in 2023. This total is **38.11% above** the pre-Covid average\* for the month of July.