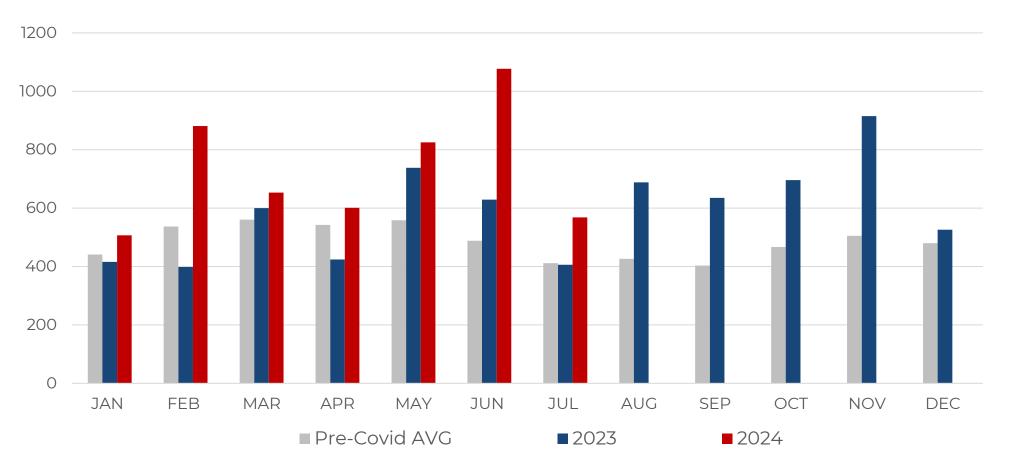

July Chapter 13s are **up 16.59%** compared to the same time period in 2023. This total is **24.30% below** the pre-Covid average\* for the month of July.

July Chapter 11s are **up 49.47%** compared to the same time period in 2023. This total is **38.11% above** the pre-Covid average\* for the month of July.