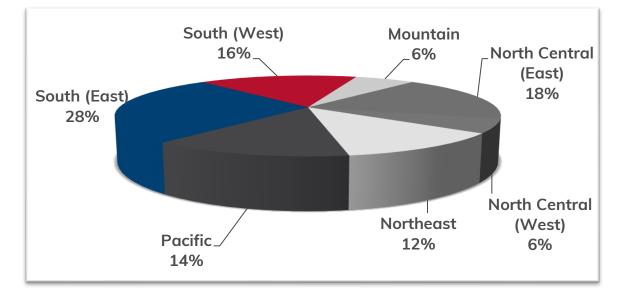

| REGION               | STATES                                                                                                                                                         |
|----------------------|----------------------------------------------------------------------------------------------------------------------------------------------------------------|
| Mountain             | Arizona, Colorado, Idaho, Montana, New Mexico, Utah, Wyoming                                                                                                   |
| North Central (East) | Illinois, Indiana, Michigan, Ohio, Wisconsin                                                                                                                   |
| North Central (West) | Iowa, Kansas, Minnesota, Missouri, Nebraska, North Dakota, South Dakota                                                                                        |
| Northeast            | Connecticut, Delaware, Maine, Massachusetts, New Hampshire, New Jersey,<br>New York, Pennsylvania, Rhode Island, Vermont                                       |
| Pacific              | Alaska, California, Hawaii, Guam, Nevada, Oregon, Washington                                                                                                   |
| South (East)         | District of Columbia, Florida, Georgia, Kentucky, Maryland, North Carolina,<br>Puerto Rico, South Carolina, Tennessee, Virgin Islands, Virginia, West Virginia |
| South (West)         | Alabama, Arkansas, Louisiana, Mississippi, Oklahoma, Texas                                                                                                     |