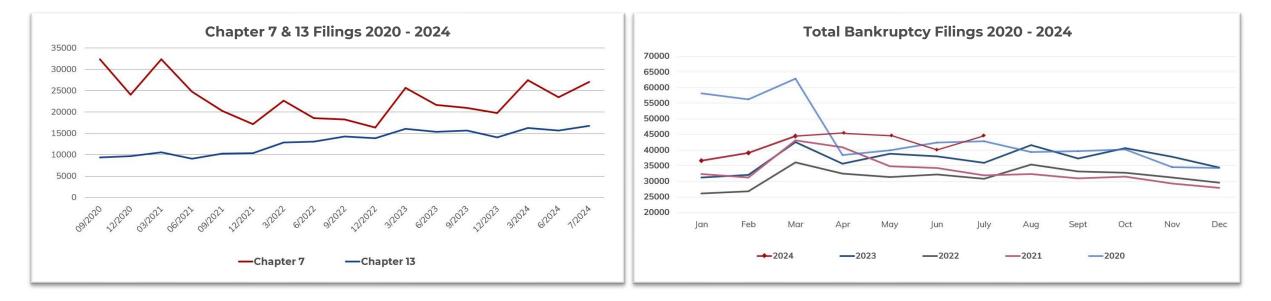

AIS Insight is a proprietary report created by AIS using data derived solely from information obtained from the Federal Bankruptcy Court System and the latest in bankruptcy analytical tools.

| Total Bankruptcies Filed | 44,450 | Total Bankruptcies Filed last 12 months                   | 487,519        |
|--------------------------|--------|-----------------------------------------------------------|----------------|
| Chapter 13               | 16,764 | Total Bankruptcies Filed Prev. Month                      | 40,283         |
| Chapter 7                | 27,080 | Total Bankruptcies Filed Prev. Year (same month)          | 35,727         |
| Chapter 11               | 568    | Increased Bankruptcies from Prev. Month Total             | 4,167 (10.34%) |
| Chapter 11, Subchapter V | 175    | Increased Bankruptcies from Prev. Year Total (same month) | 8,723 (24.42%) |

| AIS                     | YTD Filing<br>Totals 2024 | YTD Change<br>From 2023 | YTD % Change<br>From 2023 |
|-------------------------|---------------------------|-------------------------|---------------------------|
| All Bankruptcies        | 295,478                   | 42,323                  | <b>16.72</b> %            |
| Chapter 7               | 176,938                   | 27,880                  | 18.70%                    |
| Chapter 11              | 5,046                     | 1,797                   | 55.31%                    |
| Chapter 11 SubChapter_V | 1,533                     | 554                     | 56.59%                    |
| Chapter 12              | 117                       | 40                      | 51.95%                    |
| Chapter 13              | 113,149                   | 12,486                  | 12.40%                    |
| Chapter 15              | 228                       | 120                     | 111.11%                   |

July total filings are **up 24.42%** compared to the same time period in 2023. This total is **28.69% below** the pre-Covid average\* for the month of July.

July Chapter 7s are **up 29.55%** compared to the same time period in 2023. This total is **31.84% below** the Pre-Covid average\* for the month of July.

July Chapter 13s are **up 16.59%** compared to the same time period in 2023. This total is **24.30% below** the pre-Covid average\* for the month of July.

July Chapter 11s are **up 49.47%** compared to the same time period in 2023. This total is **38.11% above** the pre-Covid average\* for the month of July.