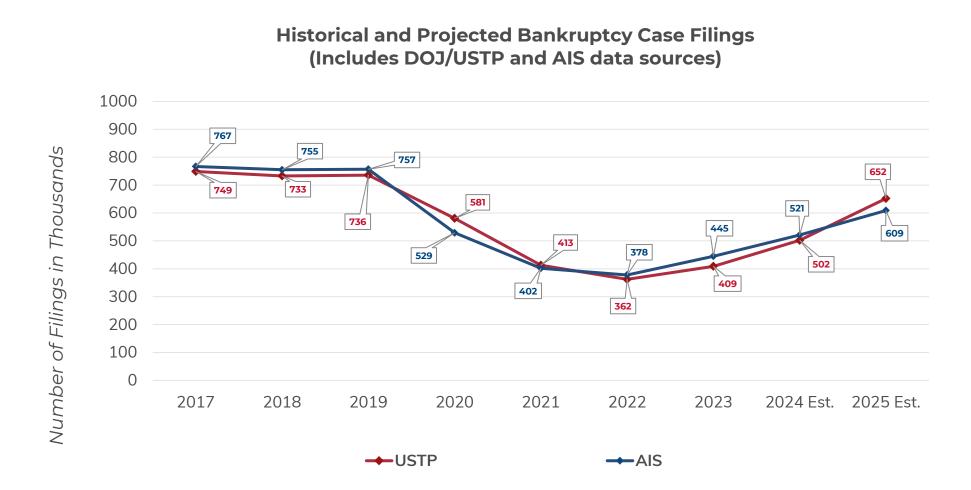

DOJ/USTP SOURCE: U.S. Department of Justice - United States Trustee Program, FY 2024 Performance Budget, Congressional Submission. Data includes USTP districts for fiscal year. AIS SOURCE: AIS proprietary bankruptcy database. Data includes all districts for calendar year. Applied year-over-year growth trend from Q1 2023 through Q1 2024 for estimates.