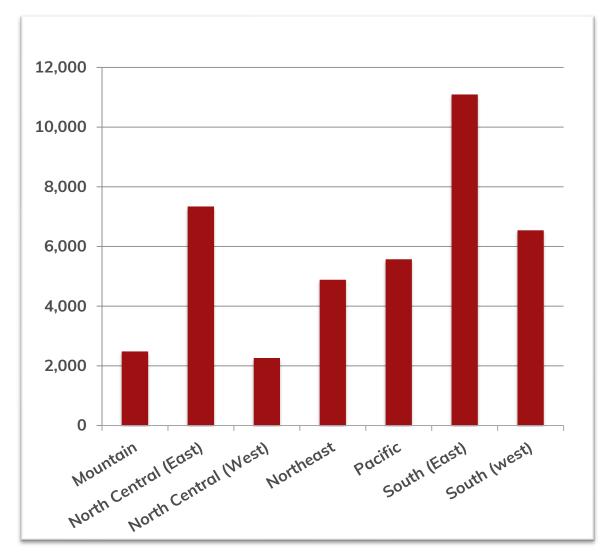

| REGION               | STATES                                                                                                                                                         |
|----------------------|----------------------------------------------------------------------------------------------------------------------------------------------------------------|
| Mountain             | Arizona, Colorado, Idaho, Montana, New Mexico, Utah, Wyoming                                                                                                   |
| North Central (East) | Illinois, Indiana, Michigan, Ohio, Wisconsin                                                                                                                   |
| North Central (West) | Iowa, Kansas, Minnesota, Missouri, Nebraska, North Dakota, South Dakota                                                                                        |
| Northeast            | Connecticut, Delaware, Maine, Massachusetts, New Hampshire, New Jersey,<br>New York, Pennsylvania, Rhode Island, Vermont                                       |
| Pacific              | Alaska, California, Hawaii, Guam, Nevada, Oregon, Washington                                                                                                   |
| South (East)         | District of Columbia, Florida, Georgia, Kentucky, Maryland, North Carolina,<br>Puerto Rico, South Carolina, Tennessee, Virgin Islands, Virginia, West Virginia |
| South (West)         | Alabama, Arkansas, Louisiana, Mississippi, Oklahoma, Texas                                                                                                     |