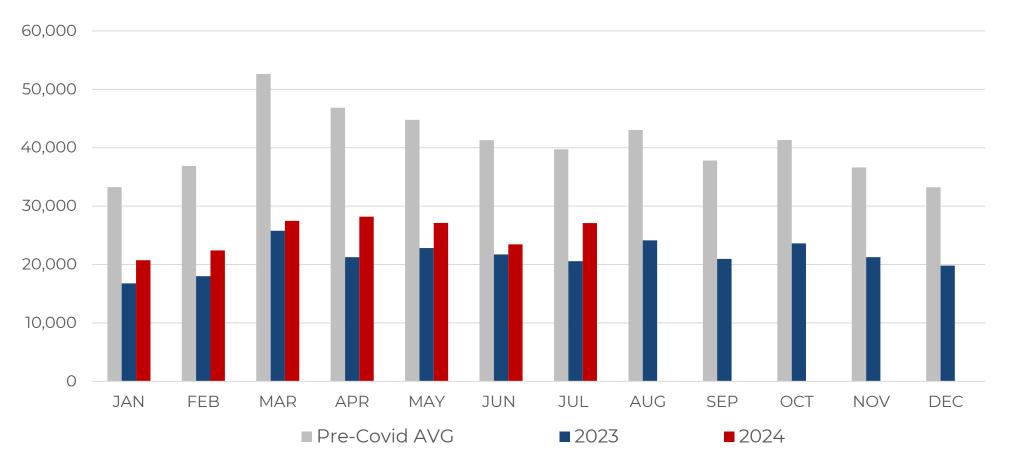

July Chapter 13s are **up 16.59%** compared to the same time period in 2023. This total is **24.30% below** the pre-Covid average\* for the month of July.

July Chapter 11s are **up 49.47%** compared to the same time period in 2023. This total is **38.11% above** the pre-Covid average\* for the month of July.