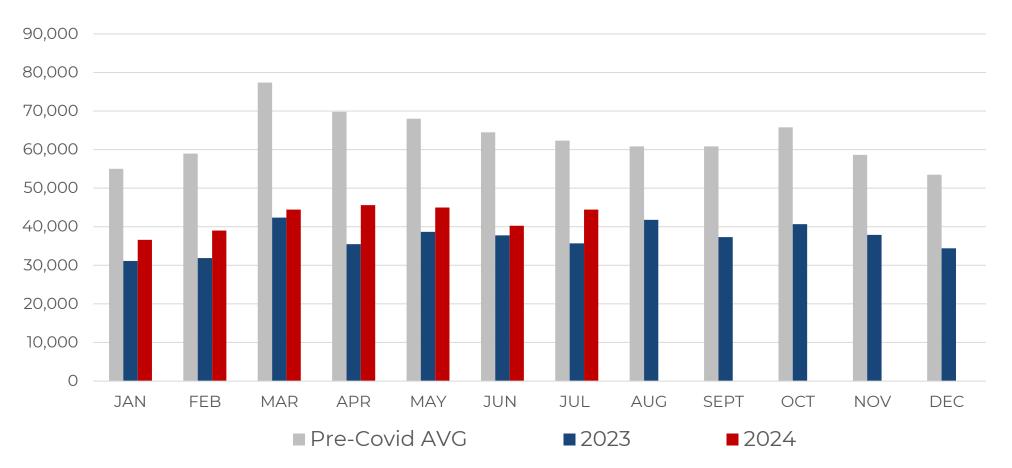

July total filings are **up 24.42%** compared to the same time period in 2023. This total is **28.69% below** the pre-Covid average\* for the month of July.

July Chapter 7s are **up 29.55%** compared to the same time period in 2023. This total is **31.84% below** the Pre-Covid average\* for the month of July.

July Chapter 13s are **up 16.59%** compared to the same time period in 2023. This total is **24.30% below** the pre-Covid average\* for the month of July.

July Chapter 11s are **up 49.47%** compared to the same time period in 2023. This total is **38.11% above** the pre-Covid average\* for the month of July.