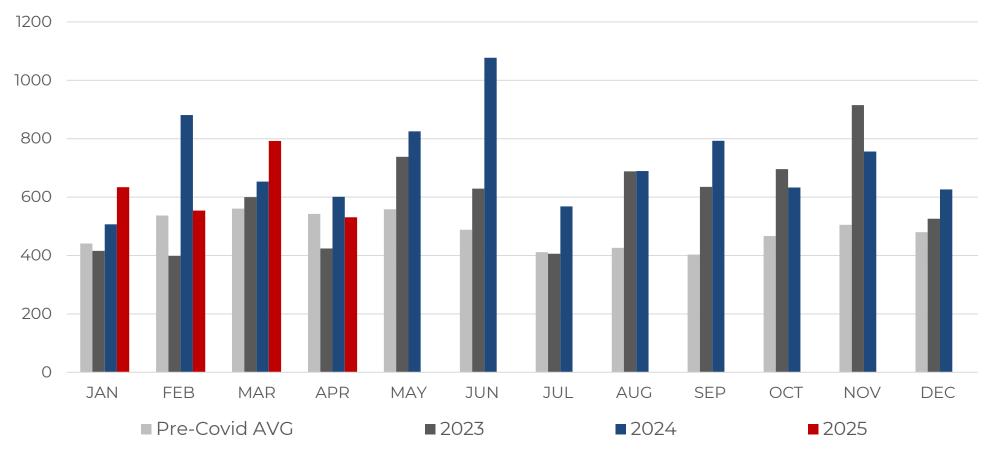

#### **2025 MONTHLY CHAPTER 11 FILINGS**

April Chapter 11s are **down 1.48%** compared to the same time period in 2024. This total is **2.12% below** the pre-Covid average\* for the month of April.

\*Pre-Covid average consists of filings totals for 2016-2019