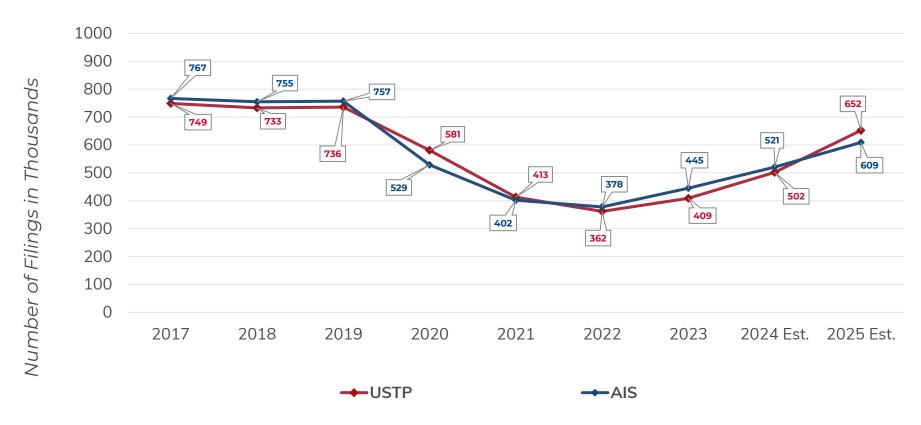

# FILING PROJECTIONS

# Historical and Projected Bankruptcy Case Filings (Includes DOJ/USTP and AIS data sources)

DOJ/USTP SOURCE: U.S. Department of Justice - United States Trustee Program, FY 2024 Performance Budget, Congressional Submission. Data includes USTP districts for fiscal year.

Als SOURCE: Als proprietary bankruptcy database. Data includes all districts for calendar year. Applied year-over-year growth trend from Q1 2023 through Q1 2024 for estimates.

AIS Insight | March 2025