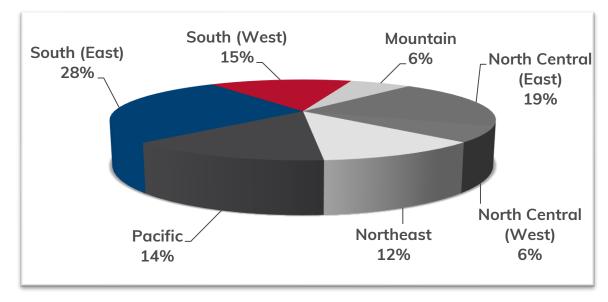

#### **BANKRUPTCY FILINGS BY REGION**

#### For Bankruptcies Filed Between 04/01/2025 and 04/30/2025

| REGION               | STATES                                                                                                                                                      |
|----------------------|-------------------------------------------------------------------------------------------------------------------------------------------------------------|
| Mountain             | Arizona, Colorado, Idaho, Montana, New Mexico, Utah, Wyoming                                                                                                |
| North Central (East) | Illinois, Indiana, Michigan, Ohio, Wisconsin                                                                                                                |
| North Central (West) | Iowa, Kansas, Minnesota, Missouri, Nebraska, North Dakota, South Dakota                                                                                     |
| Northeast            | Connecticut, Delaware, Maine, Massachusetts, New Hampshire, New Jersey,<br>New York, Pennsylvania, Rhode Island, Vermont                                    |
| Pacific              | Alaska, California, Hawaii, Guam, Nevada, Oregon, Washington                                                                                                |
| South (East)         | District of Columbia, Florida, Georgia, Kentucky, Maryland, North Carolina, Puerto Rico, South Carolina, Tennessee, Virgin Islands, Virginia, West Virginia |
| South (West)         | Alabama, Arkansas, Louisiana, Mississippi, Oklahoma, Texas                                                                                                  |