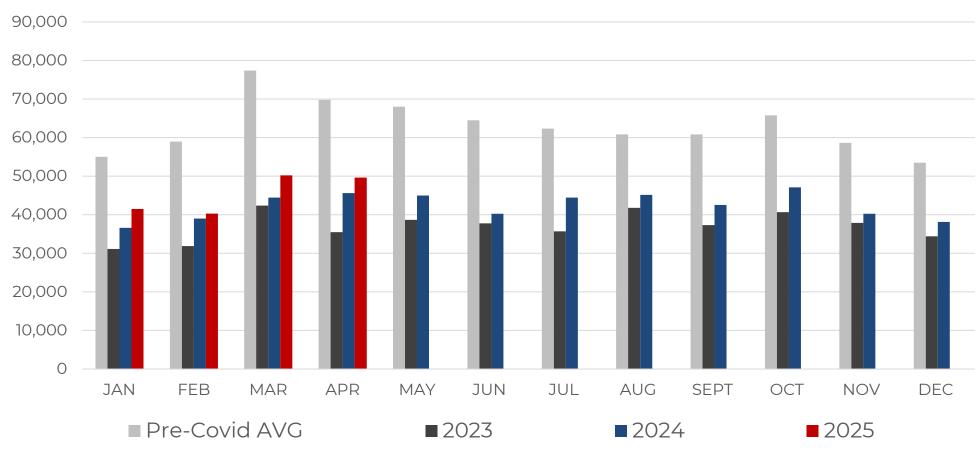

#### **2025 MONTHLY FILING TOTALS**

April total filings are **up 8.80%** compared to the same time period in 2024. This total is **28.91% below** the pre-Covid average\* for the month of April.

\*Pre-Covid average consists of filings totals for 2016-2019

#### **2025 MONTHLY CHAPTER 7 FILINGS**

April Chapter 7s are **up 13.34%** compared to the same time period in 2024. This total is **30.92% below** the Pre-Covid average\* for the month of April.

\*Pre-Covid average consists of filings totals for 2016-2019

# **2025 MONTHLY CHAPTER 13 FILINGS**

April Chapter 13s are **up 1.80%** compared to the same time period in 2024. This total is **25.33% below** the pre-Covid average\* for the month of April.

\*Pre-Covid average consists of filings totals for 2016-2019

#### **2025 MONTHLY CHAPTER 11 FILINGS**

April Chapter 11s are **down 1.48%** compared to the same time period in 2024. This total is **2.12% below** the pre-Covid average\* for the month of April.

\*Pre-Covid average consists of filings totals for 2016-2019