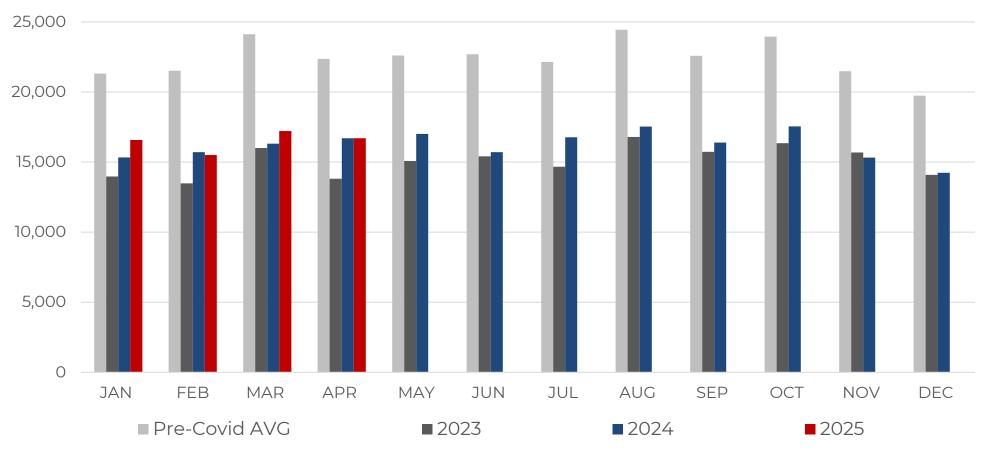

# **2025 MONTHLY CHAPTER 13 FILINGS**

April Chapter 13s are **up 1.80%** compared to the same time period in 2024. This total is **25.33% below** the pre-Covid average\* for the month of April.

\*Pre-Covid average consists of filings totals for 2016-2019