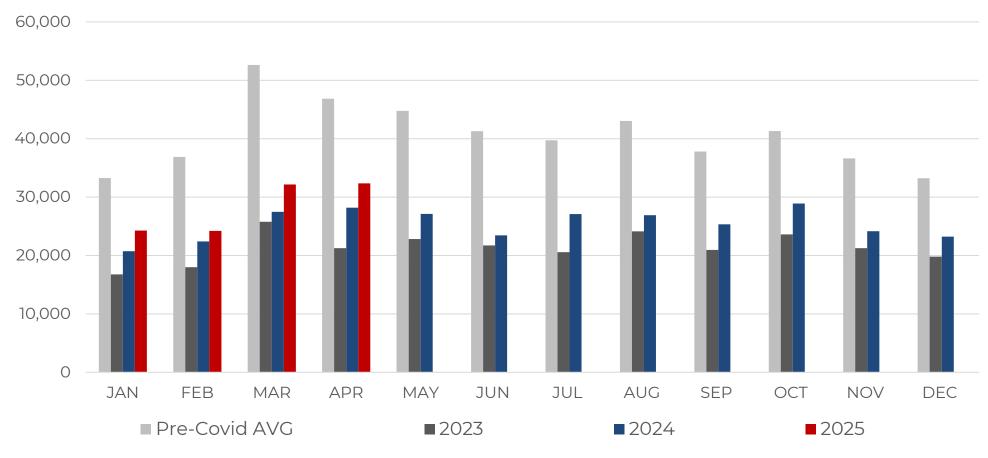

#### **2025 MONTHLY CHAPTER 7 FILINGS**

April Chapter 7s are **up 13.34%** compared to the same time period in 2024. This total is **30.92% below** the Pre-Covid average\* for the month of April.

\*Pre-Covid average consists of filings totals for 2016-2019