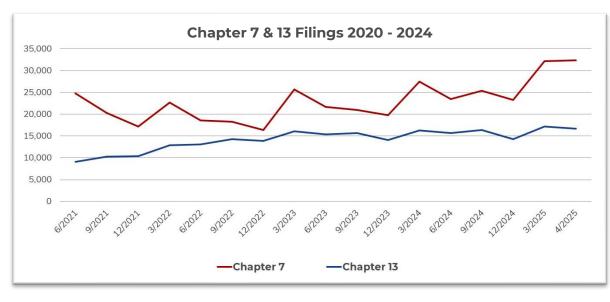

#### **2025 MONTHLY CHAPTER 7 FILINGS**

April Chapter 7s are **up 13.34%** compared to the same time period in 2024. This total is **30.92% below** the Pre-Covid average\* for the month of April.

\*Pre-Covid average consists of filings totals for 2016-2019

# **2025 MONTHLY CHAPTER 13 FILINGS**

April Chapter 13s are **up 1.80%** compared to the same time period in 2024. This total is **25.33% below** the pre-Covid average\* for the month of April.

\*Pre-Covid average consists of filings totals for 2016-2019