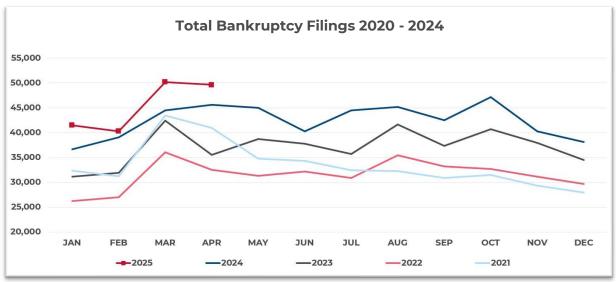

#### **2025 MONTHLY FILING TOTALS**

April total filings are **up 8.80%** compared to the same time period in 2024. This total is **28.91% below** the pre-Covid average\* for the month of April.

\*Pre-Covid average consists of filings totals for 2016-2019