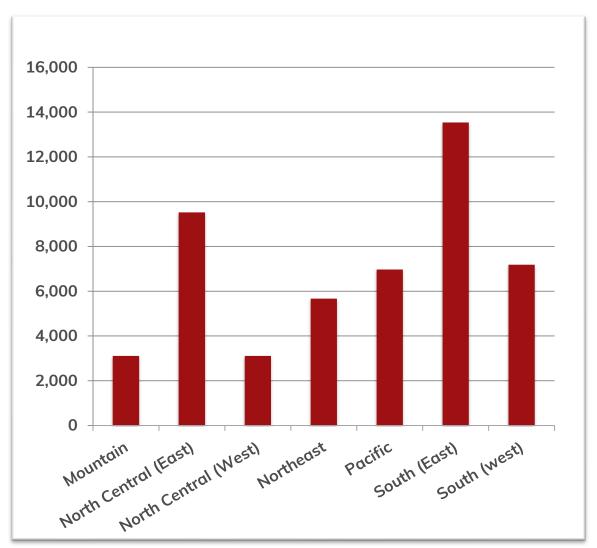

#### **BANKRUPTCY FILINGS BY REGION**

#### For Bankruptcies Filed Between 04/01/2025 and 04/30/2025

| REGION               | STATES                                                                                                                                                      |
|----------------------|-------------------------------------------------------------------------------------------------------------------------------------------------------------|
| Mountain             | Arizona, Colorado, Idaho, Montana, New Mexico, Utah, Wyoming                                                                                                |
| North Central (East) | Illinois, Indiana, Michigan, Ohio, Wisconsin                                                                                                                |
| North Central (West) | Iowa, Kansas, Minnesota, Missouri, Nebraska, North Dakota, South Dakota                                                                                     |
| Northeast            | Connecticut, Delaware, Maine, Massachusetts, New Hampshire, New Jersey,<br>New York, Pennsylvania, Rhode Island, Vermont                                    |
| Pacific              | Alaska, California, Hawaii, Guam, Nevada, Oregon, Washington                                                                                                |
| South (East)         | District of Columbia, Florida, Georgia, Kentucky, Maryland, North Carolina, Puerto Rico, South Carolina, Tennessee, Virgin Islands, Virginia, West Virginia |
| South (West)         | Alabama, Arkansas, Louisiana, Mississippi, Oklahoma, Texas                                                                                                  |