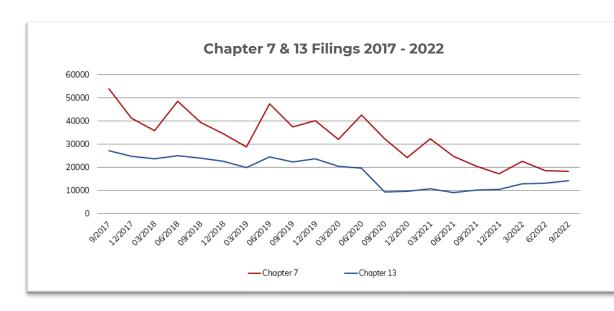

## **BANKRUPTCY STATISTICS SNAPSHOT**

#### For Bankruptcies Filed Between 09/01/2022 and 09/30/2022

| Total Bankruptcies Filed | 33,106 | Total Bankruptcies Filed last 12 months                   | 373,510         |
|--------------------------|--------|-----------------------------------------------------------|-----------------|
| Chapter 13               | 14,289 | Total Bankruptcies Filed Prev. Month                      | 35,400          |
| Chapter 7                | 18,307 | Total Bankruptcies Filed Prev. Year (same month)          | 30,920          |
| Chapter 11               | 482    | Increased Bankruptcies from Prev. Month Total             | -2,294 (-6.48%) |
| Chapter 11, Subchapter V | 156    | Increased Bankruptcies from Prev. Year Total (same month) | 2,186 (7.07%)   |