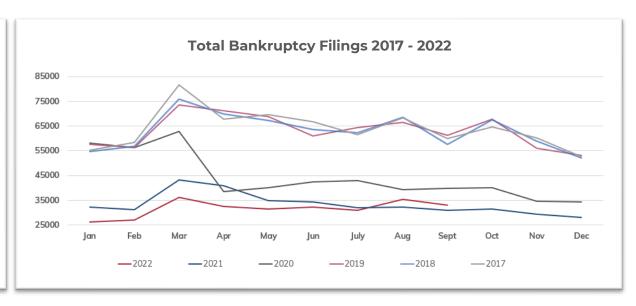

## **BANKRUPTCY STATISTICS SNAPSHOT**

#### For Bankruptcies Filed Between 09/01/2022 and 09/30/2022

| Total Bankruptcies Filed | 33,106 | Total Bankruptcies Filed last 12 months                   | 373,510         |
|--------------------------|--------|-----------------------------------------------------------|-----------------|
| Chapter 13               | 14,289 | Total Bankruptcies Filed Prev. Month                      | 35,400          |
| Chapter 7                | 18,307 | Total Bankruptcies Filed Prev. Year (same month)          | 30,920          |
| Chapter 11               | 482    | Increased Bankruptcies from Prev. Month Total             | -2,294 (-6.48%) |
| Chapter 11, Subchapter V | 156    | Increased Bankruptcies from Prev. Year Total (same month) | 2,186 (7.07%)   |