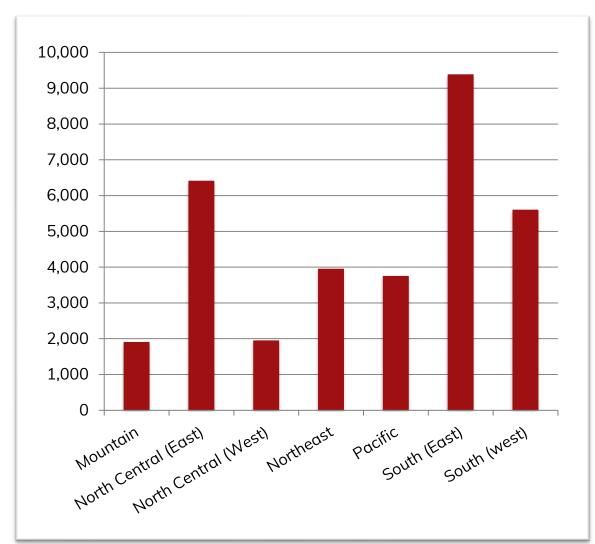

## **BANKRUPTCY FILINGS BY REGION**

#### For Bankruptcies Filed Between 09/01/2022 and 09/30/2022

| REGION               | STATES                                                                                                                                                         |
|----------------------|----------------------------------------------------------------------------------------------------------------------------------------------------------------|
| Mountain             | Arizona, Colorado, Idaho, Montana, New Mexico, Utah, Wyoming                                                                                                   |
| North Central (East) | Illinois, Indiana, Michigan, Ohio, Wisconsin                                                                                                                   |
| North Central (West) | Iowa, Kansas, Minnesota, Missouri, Nebraska, North Dakota, South Dakota                                                                                        |
| Northeast            | Connecticut, Delaware, Maine, Massachusetts, New Hampshire, New Jersey, New York, Pennsylvania, Rhode Island, Vermont                                          |
| Pacific              | Alaska, California, Hawaii, Guam, Nevada, Oregon, Washington                                                                                                   |
| South (East)         | District of Columbia, Florida, Georgia, Kentucky, Maryland, North Carolina,<br>Puerto Rico, South Carolina, Tennessee, Virgin Islands, Virginia, West Virginia |
| South (West)         | Alabama, Arkansas, Louisiana, Mississippi, Oklahoma, Texas                                                                                                     |