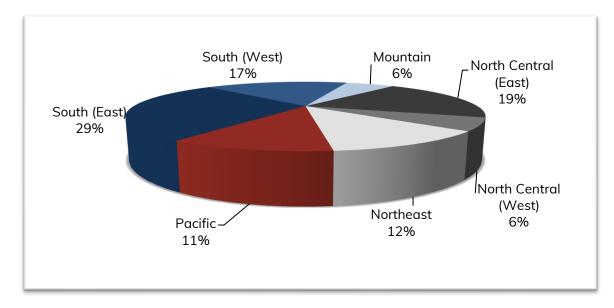

## **BANKRUPTCY FILINGS BY REGION**

#### For Bankruptcies Filed Between 09/01/2022 and 09/30/2022

| REGION               | STATES                                                                                                                                                         |
|----------------------|----------------------------------------------------------------------------------------------------------------------------------------------------------------|
| Mountain             | Arizona, Colorado, Idaho, Montana, New Mexico, Utah, Wyoming                                                                                                   |
| North Central (East) | Illinois, Indiana, Michigan, Ohio, Wisconsin                                                                                                                   |
| North Central (West) | Iowa, Kansas, Minnesota, Missouri, Nebraska, North Dakota, South Dakota                                                                                        |
| Northeast            | Connecticut, Delaware, Maine, Massachusetts, New Hampshire, New Jersey, New York, Pennsylvania, Rhode Island, Vermont                                          |
| Pacific              | Alaska, California, Hawaii, Guam, Nevada, Oregon, Washington                                                                                                   |
| South (East)         | District of Columbia, Florida, Georgia, Kentucky, Maryland, North Carolina,<br>Puerto Rico, South Carolina, Tennessee, Virgin Islands, Virginia, West Virginia |
| South (West)         | Alabama, Arkansas, Louisiana, Mississippi, Oklahoma, Texas                                                                                                     |