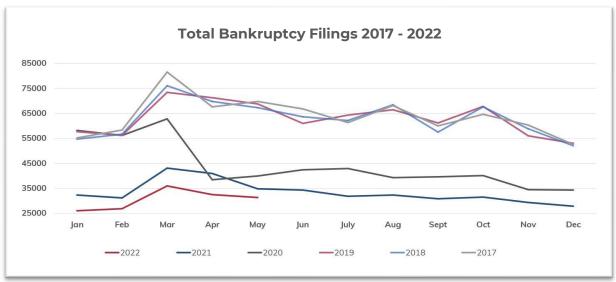

# **BANKRUPTCY STATISTICS SNAPSHOT**

#### For Bankruptcies Filed Between 05/01/2022 and 05/31/2022

| Total Bankruptcies Filed | 31,322 | Total Bankruptcies Filed last 12 months                   | 371,819         |
|--------------------------|--------|-----------------------------------------------------------|-----------------|
| Chapter 13               | 12,187 | Total Bankruptcies Filed Prev. Month                      | 32,524          |
| Chapter 7                | 18,746 | Total Bankruptcies Filed Prev. Year (same month)          | 34,789          |
| Chapter 11               | 374    | Increased Bankruptcies from Prev. Month Total             | -1,202 (-3.70%) |
| Chapter 11, Subchapter V | 122    | Increased Bankruptcies from Prev. Year Total (same month) | -3,467 (-9.97%) |