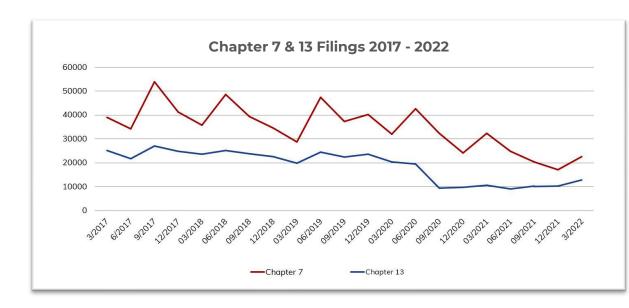

# **BANKRUPTCY STATISTICS SNAPSHOT**

#### For Bankruptcies Filed Between 05/01/2022 and 05/31/2022

| Total Bankruptcies Filed | 31,322 | Total Bankruptcies Filed last 12 months                   | 371,819         |
|--------------------------|--------|-----------------------------------------------------------|-----------------|
| Chapter 13               | 12,187 | Total Bankruptcies Filed Prev. Month                      | 32,524          |
| Chapter 7                | 18,746 | Total Bankruptcies Filed Prev. Year (same month)          | 34,789          |
| Chapter 11               | 374    | Increased Bankruptcies from Prev. Month Total             | -1,202 (-3.70%) |
| Chapter 11, Subchapter V | 122    | Increased Bankruptcies from Prev. Year Total (same month) | -3,467 (-9.97%) |