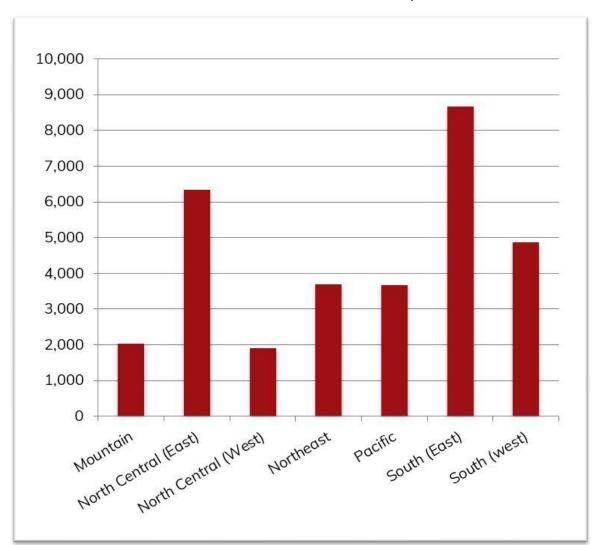

## **BANKRUPTCY FILINGS BY REGION**

#### For Bankruptcies Filed Between 05/01/2022 and 05/31/2022

| REGION               | STATES                                                                                                                                                         |
|----------------------|----------------------------------------------------------------------------------------------------------------------------------------------------------------|
| Mountain             | Arizona, Colorado, Idaho, Montana, New Mexico, Utah, Wyoming                                                                                                   |
| North Central (East) | Illinois, Indiana, Michigan, Ohio, Wisconsin                                                                                                                   |
| North Central (West) | Iowa, Kansas, Minnesota, Missouri, Nebraska, North Dakota, South Dakota                                                                                        |
| Northeast            | Connecticut, Delaware, Maine, Massachusetts, New Hampshire, New Jersey, New York, Pennsylvania, Rhode Island, Vermont                                          |
| Pacific              | Alaska, California, Hawaii, Guam, Nevada, Oregon, Washington                                                                                                   |
| South (East)         | District of Columbia, Florida, Georgia, Kentucky, Maryland, North Carolina,<br>Puerto Rico, South Carolina, Tennessee, Virgin Islands, Virginia, West Virginia |
| South (West)         | Alabama, Arkansas, Louisiana, Mississippi, Oklahoma, Texas                                                                                                     |