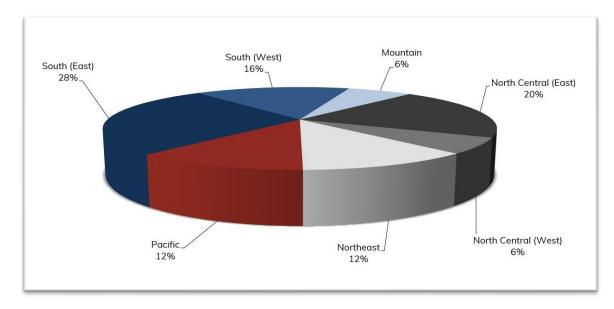

## **BANKRUPTCY FILINGS BY REGION**

#### For Bankruptcies Filed Between 05/01/2022 and 05/31/2022

| REGION               | STATES                                                                                                                                                         |
|----------------------|----------------------------------------------------------------------------------------------------------------------------------------------------------------|
| Mountain             | Arizona, Colorado, Idaho, Montana, New Mexico, Utah, Wyoming                                                                                                   |
| North Central (East) | Illinois, Indiana, Michigan, Ohio, Wisconsin                                                                                                                   |
| North Central (West) | Iowa, Kansas, Minnesota, Missouri, Nebraska, North Dakota, South Dakota                                                                                        |
| Northeast            | Connecticut, Delaware, Maine, Massachusetts, New Hampshire, New Jersey, New York, Pennsylvania, Rhode Island, Vermont                                          |
| Pacific              | Alaska, California, Hawaii, Guam, Nevada, Oregon, Washington                                                                                                   |
| South (East)         | District of Columbia, Florida, Georgia, Kentucky, Maryland, North Carolina,<br>Puerto Rico, South Carolina, Tennessee, Virgin Islands, Virginia, West Virginia |
| South (West)         | Alabama, Arkansas, Louisiana, Mississippi, Oklahoma, Texas                                                                                                     |