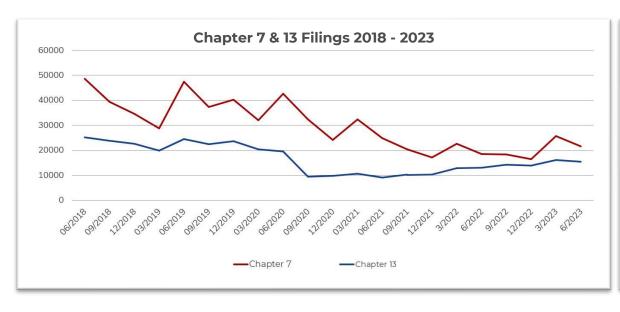

#### For Bankruptcies Filed Between 06/01/2023 and 06/30/2023

| Total Bankruptcies Filed | 37,922 | Total Bankruptcies Filed last 12 months                   | 410,360        |
|--------------------------|--------|-----------------------------------------------------------|----------------|
| Chapter 13               | 15,433 | Total Bankruptcies Filed Prev. Month                      | 38,863         |
| Chapter 7                | 21,640 | Total Bankruptcies Filed Prev. Year (same month)          | 32,297         |
| Chapter 11               | 631    | Increased Bankruptcies from Prev. Month Total             | -941 (-2.42%)  |
| Chapter 11, Subchapter V | 200    | Increased Bankruptcies from Prev. Year Total (same month) | 5,625 (17.42%) |