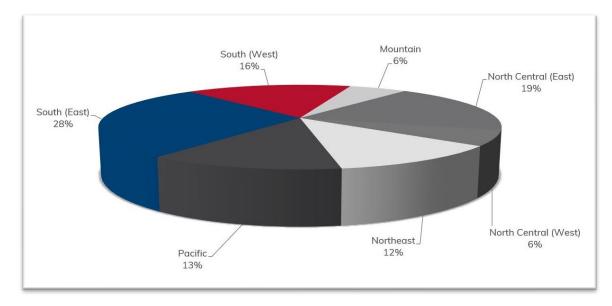

### **BANKRUPTCY FILINGS BY REGION**

#### For Bankruptcies Filed Between 06/01/2023 and 06/30/2023

| REGION               | STATES                                                                                                                                                         |
|----------------------|----------------------------------------------------------------------------------------------------------------------------------------------------------------|
| Mountain             | Arizona, Colorado, Idaho, Montana, New Mexico, Utah, Wyoming                                                                                                   |
| North Central (East) | Illinois, Indiana, Michigan, Ohio, Wisconsin                                                                                                                   |
| North Central (West) | Iowa, Kansas, Minnesota, Missouri, Nebraska, North Dakota, South Dakota                                                                                        |
| Northeast            | Connecticut, Delaware, Maine, Massachusetts, New Hampshire, New Jersey,<br>New York, Pennsylvania, Rhode Island, Vermont                                       |
| Pacific              | Alaska, California, Hawaii, Guam, Nevada, Oregon, Washington                                                                                                   |
| South (East)         | District of Columbia, Florida, Georgia, Kentucky, Maryland, North Carolina,<br>Puerto Rico, South Carolina, Tennessee, Virgin Islands, Virginia, West Virginia |
| South (West)         | Alabama, Arkansas, Louisiana, Mississippi, Oklahoma, Texas                                                                                                     |