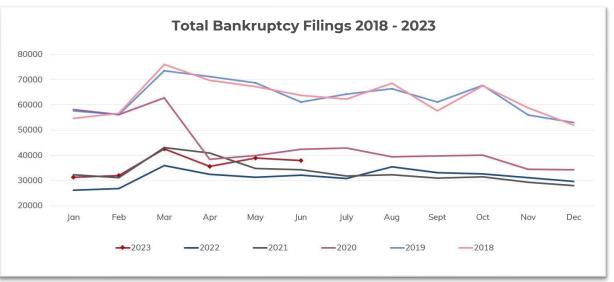

#### For Bankruptcies Filed Between 06/01/2023 and 06/30/2023

| Total Bankruptcies Filed | 37,922 | Total Bankruptcies Filed last 12 months                   | 410,360        |
|--------------------------|--------|-----------------------------------------------------------|----------------|
| Chapter 13               | 15,433 | Total Bankruptcies Filed Prev. Month                      | 38,863         |
| Chapter 7                | 21,640 | Total Bankruptcies Filed Prev. Year (same month)          | 32,297         |
| Chapter 11               | 631    | Increased Bankruptcies from Prev. Month Total             | -941 (-2.42%)  |
| Chapter 11, Subchapter V | 200    | Increased Bankruptcies from Prev. Year Total (same month) | 5,625 (17.42%) |