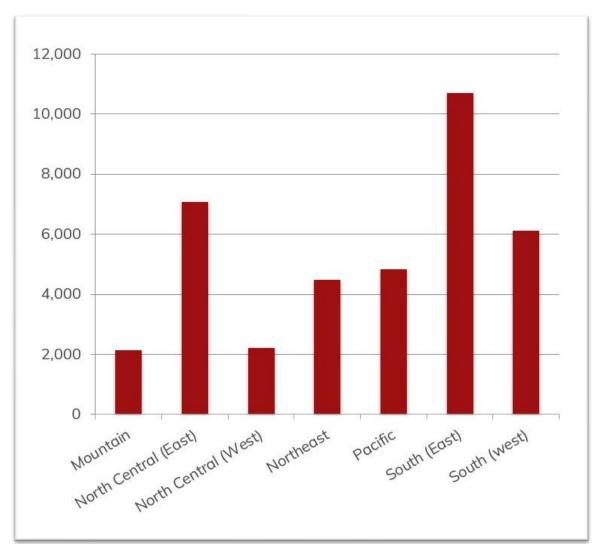

### **BANKRUPTCY FILINGS BY REGION**

#### For Bankruptcies Filed Between 06/01/2023 and 06/30/2023

| REGION               | STATES                                                                                                                                                         |
|----------------------|----------------------------------------------------------------------------------------------------------------------------------------------------------------|
| Mountain             | Arizona, Colorado, Idaho, Montana, New Mexico, Utah, Wyoming                                                                                                   |
| North Central (East) | Illinois, Indiana, Michigan, Ohio, Wisconsin                                                                                                                   |
| North Central (West) | Iowa, Kansas, Minnesota, Missouri, Nebraska, North Dakota, South Dakota                                                                                        |
| Northeast            | Connecticut, Delaware, Maine, Massachusetts, New Hampshire, New Jersey,<br>New York, Pennsylvania, Rhode Island, Vermont                                       |
| Pacific              | Alaska, California, Hawaii, Guam, Nevada, Oregon, Washington                                                                                                   |
| South (East)         | District of Columbia, Florida, Georgia, Kentucky, Maryland, North Carolina,<br>Puerto Rico, South Carolina, Tennessee, Virgin Islands, Virginia, West Virginia |
| South (West)         | Alabama, Arkansas, Louisiana, Mississippi, Oklahoma, Texas                                                                                                     |