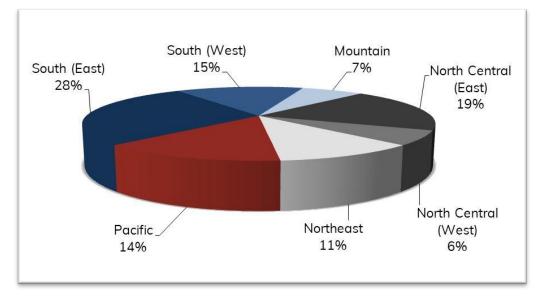

### **BANKRUPTCY FILINGS BY REGION**

### For Bankruptcies Filed Between 07/01/2021 and 07/31/2021

| REGION               | STATES                                                                                                                                                            |
|----------------------|-------------------------------------------------------------------------------------------------------------------------------------------------------------------|
| Mountain             | Arizona, Colorado, Idaho, Montana, New Mexico, Utah, Wyoming                                                                                                      |
| North Central (East) | Illinois, Indiana, Michigan, Ohio, Wisconsin                                                                                                                      |
| North Central (West) | Iowa, Kansas, Minnesota, Missouri, Nebraska, North Dakota, South<br>Dakota                                                                                        |
| Northeast            | Connecticut, Delaware, Maine, Massachusetts, New Hampshire, New<br>Jersey, New York, Pennsylvania, Rhode Island, Vermont                                          |
| Pacific              | Alaska, California, Hawaii, Guam, Nevada, Oregon, Washington                                                                                                      |
| South (East)         | District of Columbia, Florida, Georgia, Kentucky, Maryland, North<br>Carolina, Puerto Rico, South Carolina, Tennessee, Virgin Islands,<br>Virginia, West Virginia |
| South (West)         | Alabama, Arkansas, Louisiana, Mississippi, Oklahoma, Texas                                                                                                        |