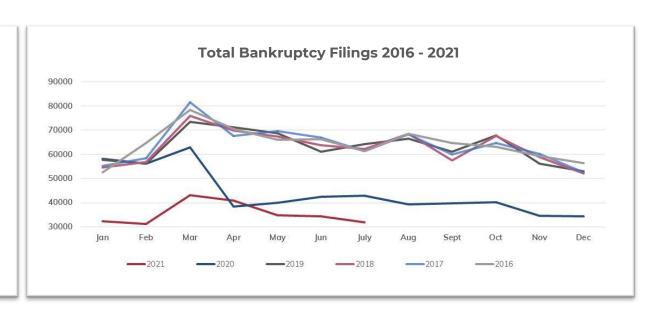

### **BANKRUPTCY STATISTICS SNAPSHOT**

### For Bankruptcies Filed Between 07/01/2021 and 07/31/2021

| Total Bankruptcies Filed | 32,327 | Total Bankruptcies Filed last 12 months                   | 437,493           |
|--------------------------|--------|-----------------------------------------------------------|-------------------|
| Chapter 13               | 9,378  | Total Bankruptcies Filed Prev. Month                      | 34,273            |
| Chapter 7                | 22,637 | Total Bankruptcies Filed Prev. Year (same month)          | 42,873            |
| Chapter 11               | 291    | Increased Bankruptcies from Prev. Month Total             | -1,946 (-5.68%)   |
| Chapter 11, Subchapter V | 116    | Increased Bankruptcies from Prev. Year Total (same month) | -10,546 (-24.60%) |