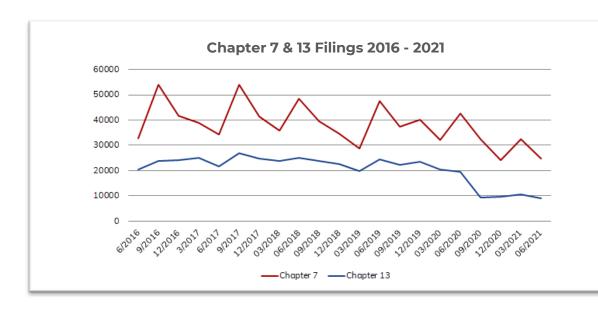

### **BANKRUPTCY STATISTICS SNAPSHOT**

### For Bankruptcies Filed Between 07/01/2021 and 07/31/2021

| Total Bankruptcies Filed | 32,327 | Total Bankruptcies Filed last 12 months                   | 437,493           |
|--------------------------|--------|-----------------------------------------------------------|-------------------|
| Chapter 13               | 9,378  | Total Bankruptcies Filed Prev. Month                      | 34,273            |
| Chapter 7                | 22,637 | Total Bankruptcies Filed Prev. Year (same month)          | 42,873            |
| Chapter 11               | 291    | Increased Bankruptcies from Prev. Month Total             | -1,946 (-5.68%)   |
| Chapter 11, Subchapter V | 116    | Increased Bankruptcies from Prev. Year Total (same month) | -10,546 (-24.60%) |