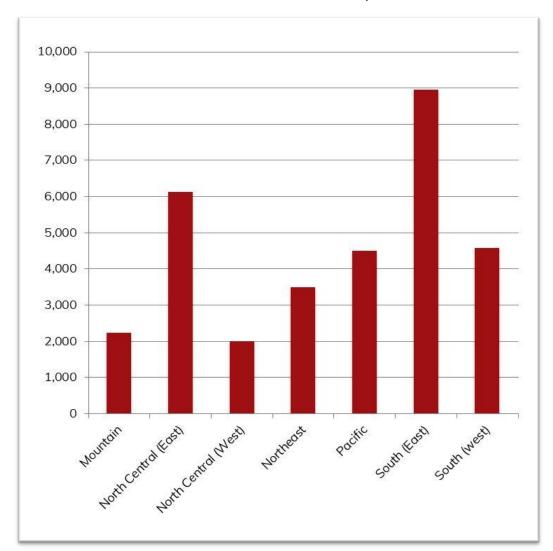

### **BANKRUPTCY FILINGS BY REGION**

### For Bankruptcies Filed Between 07/01/2021 and 07/31/2021

| REGION               | STATES                                                                                                                                                            |
|----------------------|-------------------------------------------------------------------------------------------------------------------------------------------------------------------|
| Mountain             | Arizona, Colorado, Idaho, Montana, New Mexico, Utah, Wyoming                                                                                                      |
| North Central (East) | Illinois, Indiana, Michigan, Ohio, Wisconsin                                                                                                                      |
| North Central (West) | Iowa, Kansas, Minnesota, Missouri, Nebraska, North Dakota, South<br>Dakota                                                                                        |
| Northeast            | Connecticut, Delaware, Maine, Massachusetts, New Hampshire, New<br>Jersey, New York, Pennsylvania, Rhode Island, Vermont                                          |
| Pacific              | Alaska, California, Hawaii, Guam, Nevada, Oregon, Washington                                                                                                      |
| South (East)         | District of Columbia, Florida, Georgia, Kentucky, Maryland, North<br>Carolina, Puerto Rico, South Carolina, Tennessee, Virgin Islands,<br>Virginia, West Virginia |
| South (West)         | Alabama, Arkansas, Louisiana, Mississippi, Oklahoma, Texas                                                                                                        |