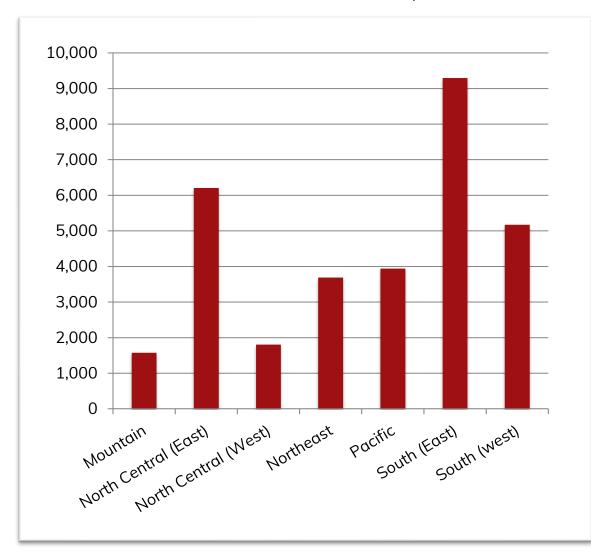

#### **BANKRUPTCY FILINGS BY REGION**

#### For Bankruptcies Filed Between 02/01/2023 and 02/28/2023

| REGION               | STATES                                                                                                                                                      |
|----------------------|-------------------------------------------------------------------------------------------------------------------------------------------------------------|
| Mountain             | Arizona, Colorado, Idaho, Montana, New Mexico, Utah, Wyoming                                                                                                |
| North Central (East) | Illinois, Indiana, Michigan, Ohio, Wisconsin                                                                                                                |
| North Central (West) | Iowa, Kansas, Minnesota, Missouri, Nebraska, North Dakota, South Dakota                                                                                     |
| Northeast            | Connecticut, Delaware, Maine, Massachusetts, New Hampshire, New Jersey,<br>New York, Pennsylvania, Rhode Island, Vermont                                    |
| Pacific              | Alaska, California, Hawaii, Guam, Nevada, Oregon, Washington                                                                                                |
| South (East)         | District of Columbia, Florida, Georgia, Kentucky, Maryland, North Carolina, Puerto Rico, South Carolina, Tennessee, Virgin Islands, Virginia, West Virginia |
| South (West)         | Alabama, Arkansas, Louisiana, Mississippi, Oklahoma, Texas                                                                                                  |