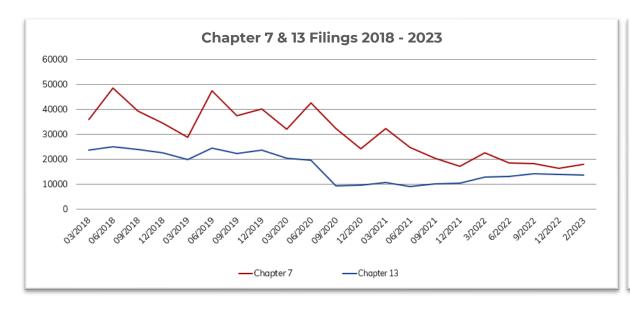

#### **BANKRUPTCY STATISTICS SNAPSHOT**

#### For Bankruptcies Filed Between 02/01/2023 and 02/28/2023

| Total Bankruptcies Filed | 32,032 | Total Bankruptcies Filed last 12 months                   | 388,170        |
|--------------------------|--------|-----------------------------------------------------------|----------------|
| Chapter 13               | 13,546 | Total Bankruptcies Filed Prev. Month                      | 31,290         |
| Chapter 7                | 17,905 | Total Bankruptcies Filed Prev. Year (same month)          | 27,112         |
| Chapter 11               | 420    | Increased Bankruptcies from Prev. Month Total             | 742 (2.37%)    |
| Chapter 11, Subchapter V | 140    | Increased Bankruptcies from Prev. Year Total (same month) | 4,920 (18.15%) |