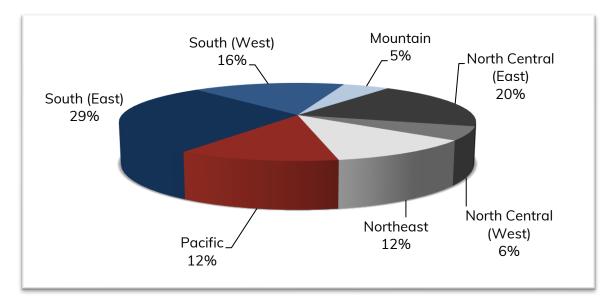

#### **BANKRUPTCY FILINGS BY REGION**

#### For Bankruptcies Filed Between 02/01/2023 and 02/28/2023

| REGION               | STATES                                                                                                                                                      |
|----------------------|-------------------------------------------------------------------------------------------------------------------------------------------------------------|
| Mountain             | Arizona, Colorado, Idaho, Montana, New Mexico, Utah, Wyoming                                                                                                |
| North Central (East) | Illinois, Indiana, Michigan, Ohio, Wisconsin                                                                                                                |
| North Central (West) | Iowa, Kansas, Minnesota, Missouri, Nebraska, North Dakota, South Dakota                                                                                     |
| Northeast            | Connecticut, Delaware, Maine, Massachusetts, New Hampshire, New Jersey,<br>New York, Pennsylvania, Rhode Island, Vermont                                    |
| Pacific              | Alaska, California, Hawaii, Guam, Nevada, Oregon, Washington                                                                                                |
| South (East)         | District of Columbia, Florida, Georgia, Kentucky, Maryland, North Carolina, Puerto Rico, South Carolina, Tennessee, Virgin Islands, Virginia, West Virginia |
| South (West)         | Alabama, Arkansas, Louisiana, Mississippi, Oklahoma, Texas                                                                                                  |