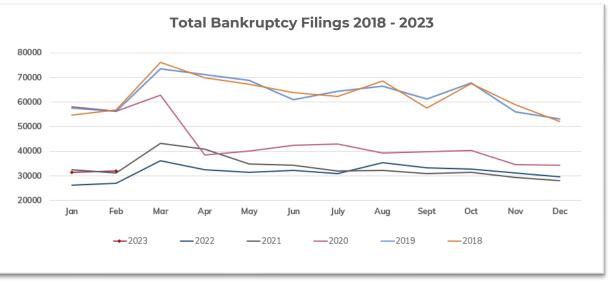

#### **BANKRUPTCY STATISTICS SNAPSHOT**

#### For Bankruptcies Filed Between 02/01/2023 and 02/28/2023

| Total Bankruptcies Filed | 32,032 | Total Bankruptcies Filed last 12 months                   | 388,170        |
|--------------------------|--------|-----------------------------------------------------------|----------------|
| Chapter 13               | 13,546 | Total Bankruptcies Filed Prev. Month                      | 31,290         |
| Chapter 7                | 17,905 | Total Bankruptcies Filed Prev. Year (same month)          | 27,112         |
| Chapter 11               | 420    | Increased Bankruptcies from Prev. Month Total             | 742 (2.37%)    |
| Chapter 11, Subchapter V | 140    | Increased Bankruptcies from Prev. Year Total (same month) | 4,920 (18.15%) |