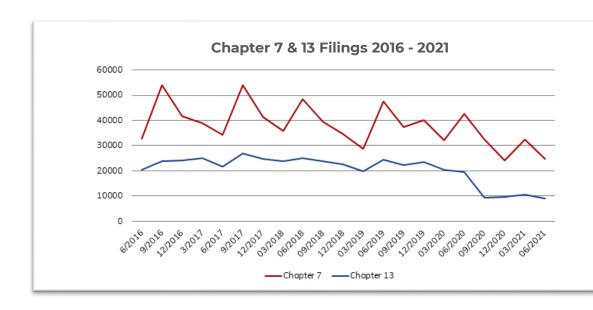

NKRUPTCY STATISTICS SNAPSHOT**



#### For Bankruptcies Filed Between 08/01/2021 and 08/31/2021

| Total Bankruptcies Filed | 32,261 | Total Bankruptcies Filed last 12 months                   | 430,454          |
|--------------------------|--------|-----------------------------------------------------------|------------------|
| Chapter 13               | 9,725  | Total Bankruptcies Filed Prev. Month                      | 32,388           |
| Chapter 7                | 22,201 | Total Bankruptcies Filed Prev. Year (same month)          | 39,373           |
| Chapter 11               | 303    | Increased Bankruptcies from Prev. Month Total             | -127 (-0.39%)    |
| Chapter 11, Subchapter V | 105    | Increased Bankruptcies from Prev. Year Total (same month) | -7,112 (-18.06%) |





## **BANKRUPTCY FILINGS BY REGION**



#### For Bankruptcies Filed Between 08/01/2021 and 08/31/2021





| REGION               | STATES                                                                                                                                                            |
|----------------------|-------------------------------------------------------------------------------------------------------------------------------------------------------------------|
| Mountain             | Arizona, Colorado, Idaho, Montana, New Mexico, Utah, Wyoming                                                                                                      |
| North Central (East) | Illinois, Indiana, Michigan, Ohio, Wisconsin