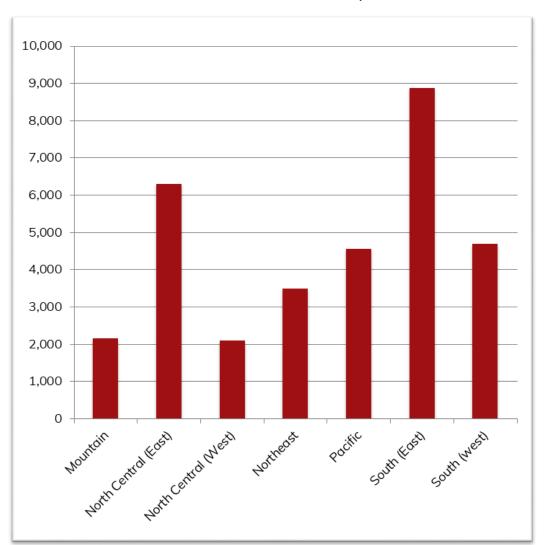

## **BANKRUPTCY FILINGS BY REGION**

#### For Bankruptcies Filed Between 08/01/2021 and 08/31/2021

| REGION               | STATES                                                                                                                                                            |
|----------------------|-------------------------------------------------------------------------------------------------------------------------------------------------------------------|
| Mountain             | Arizona, Colorado, Idaho, Montana, New Mexico, Utah, Wyoming                                                                                                      |
| North Central (East) | Illinois, Indiana, Michigan, Ohio, Wisconsin                                                                                                                      |
| North Central (West) | Iowa, Kansas, Minnesota, Missouri, Nebraska, North Dakota, South<br>Dakota                                                                                        |
| Northeast            | Connecticut, Delaware, Maine, Massachusetts, New Hampshire, New<br>Jersey, New York, Pennsylvania, Rhode Island, Vermont                                          |
| Pacific              | Alaska, California, Hawaii, Guam, Nevada, Oregon, Washington                                                                                                      |
| South (East)         | District of Columbia, Florida, Georgia, Kentucky, Maryland, North<br>Carolina, Puerto Rico, South Carolina, Tennessee, Virgin Islands,<br>Virginia, West Virginia |
| South (West)         | Alabama, Arkansas, Louisiana, Mississippi, Oklahoma, Texas                                                                                                        |