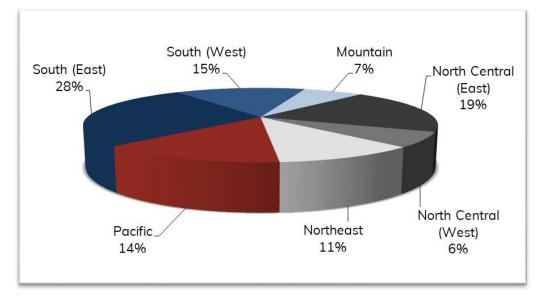

## **BANKRUPTCY FILINGS BY REGION**

#### For Bankruptcies Filed Between 08/01/2021 and 08/31/2021

| REGION               | STATES                                                                                                                                                            |
|----------------------|-------------------------------------------------------------------------------------------------------------------------------------------------------------------|
| Mountain             | Arizona, Colorado, Idaho, Montana, New Mexico, Utah, Wyoming                                                                                                      |
| North Central (East) | Illinois, Indiana, Michigan, Ohio, Wisconsin                                                                                                                      |
| North Central (West) | Iowa, Kansas, Minnesota, Missouri, Nebraska, North Dakota, South<br>Dakota                                                                                        |
| Northeast            | Connecticut, Delaware, Maine, Massachusetts, New Hampshire, New<br>Jersey, New York, Pennsylvania, Rhode Island, Vermont                                          |
| Pacific              | Alaska, California, Hawaii, Guam, Nevada, Oregon, Washington                                                                                                      |
| South (East)         | District of Columbia, Florida, Georgia, Kentucky, Maryland, North<br>Carolina, Puerto Rico, South Carolina, Tennessee, Virgin Islands,<br>Virginia, West Virginia |
| South (West)         | Alabama, Arkansas, Louisiana, Mississippi, Oklahoma, Texas                                                                                                        |