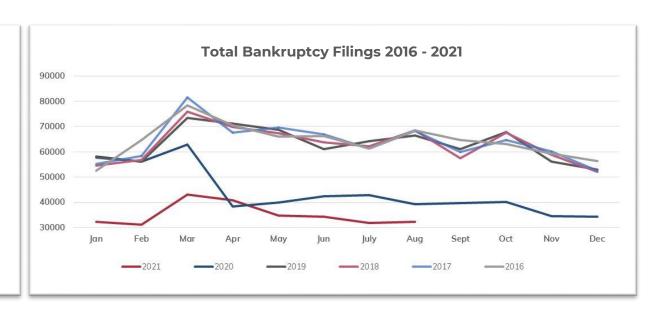

RUPTCY STATISTICS SNAPSHOT**



#### For Bankruptcies Filed Between 08/01/2021 and 08/31/2021

| Total Bankruptcies Filed | 32,261 | Total Bankruptcies Filed last 12 months                   | 430,454          |
|--------------------------|--------|-----------------------------------------------------------|------------------|
| Chapter 13               | 9,725  | Total Bankruptcies Filed Prev. Month                      | 32,388           |
| Chapter 7                | 22,201 | Total Bankruptcies Filed Prev. Year (same month)          | 39,373           |
| Chapter 11               | 303    | Increased Bankruptcies from Prev. Month Total             | -127 (-0.39%)    |
| Chapter 11, Subchapter V | 105    | Increased Bankruptcies from Prev. Year Total (same month) | -7,112 (-18.06%) |





## **BANKRUPTCY FILINGS BY REGION**



#### For Bankruptcies Filed Between 08/01/2021 and 08/31/2021





| REGION               | STATES                                                                                                                                                            |
|----------------------|-------------------------------------------------------------------------------------------------------------------------------------------------------------------|
| Mountain             | Arizona, Colorado, Idaho, Montana, New Mexico, Utah, Wyoming                                                                                                      |
| North Central (East) | Illinois, Indiana, Michigan, Ohio, Wisconsin