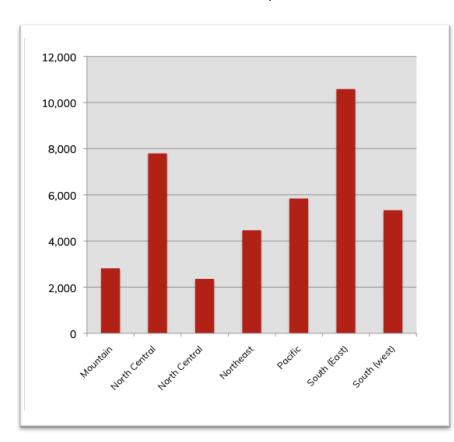

#### **BANKRUPTCY FILINGS BY REGION**

For Bankruptcies Filed Between 08/1/2020 and 08/31/2020

#### **About these charts**

| REGION               | STATES                                                                                                                                                            |
|----------------------|-------------------------------------------------------------------------------------------------------------------------------------------------------------------|
| Mountain             | Arizona, Colorado, Idaho, Montana, New Mexico, Utah, Wyoming                                                                                                      |
| North Central (East) | Illinois, Indiana, Michigan, Ohio, Wisconsin                                                                                                                      |
| North Central (West) | Iowa, Kansas, Minnesota, Missouri, Nebraska, North Dakota, South<br>Dakota                                                                                        |
| Northeast            | Connecticut, Delaware, Maine, Massachusetts, New Hampshire,<br>New Jersey, New York, Pennsylvania, Rhode Island, Vermont                                          |
| Pacific              | Alaska, California, Hawaii, Guam, Nevada, Oregon, Washington                                                                                                      |
| South (East)         | District of Columbia, Florida, Georgia, Kentucky, Maryland, North<br>Carolina, Puerto Rico, South Carolina, Tennessee, Virgin Islands,<br>Virginia, West Virginia |
| South (West)         | Alabama, Arkansas, Louisiana, Mississippi, Oklahoma, Texas                                                                                                        |