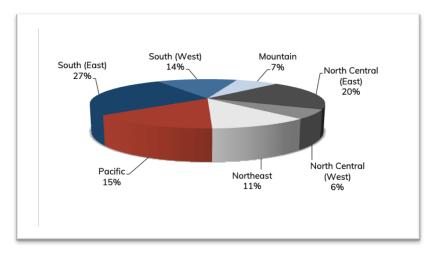

#### **BANKRUPTCY FILINGS BY REGION**

For Bankruptcies Filed Between 08/1/2020 and 08/31/2020

#### **About these charts**

| REGION               | STATES                                                                                                                                                            |
|----------------------|-------------------------------------------------------------------------------------------------------------------------------------------------------------------|
| Mountain             | Arizona, Colorado, Idaho, Montana, New Mexico, Utah, Wyoming                                                                                                      |
| North Central (East) | Illinois, Indiana, Michigan, Ohio, Wisconsin                                                                                                                      |
| North Central (West) | Iowa, Kansas, Minnesota, Missouri, Nebraska, North Dakota, South<br>Dakota                                                                                        |
| Northeast            | Connecticut, Delaware, Maine, Massachusetts, New Hampshire,<br>New Jersey, New York, Pennsylvania, Rhode Island, Vermont                                          |
| Pacific              | Alaska, California, Hawaii, Guam, Nevada, Oregon, Washington                                                                                                      |
| South (East)         | District of Columbia, Florida, Georgia, Kentucky, Maryland, North<br>Carolina, Puerto Rico, South Carolina, Tennessee, Virgin Islands,<br>Virginia, West Virginia |
| South (West)         | Alabama, Arkansas, Louisiana, Mississippi, Oklahoma, Texas                                                                                                        |