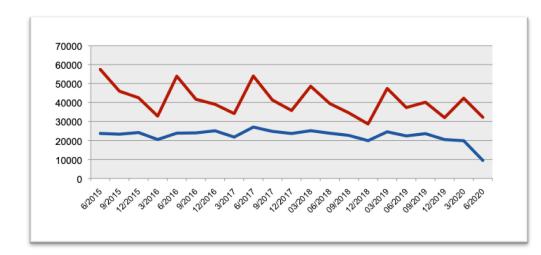

#### **About this chart**

This chart shows Ch7 & Ch13

bankruptcies filed over a

five-year period

Source: AIS Internal Statistics

AIS InSight | August 2020